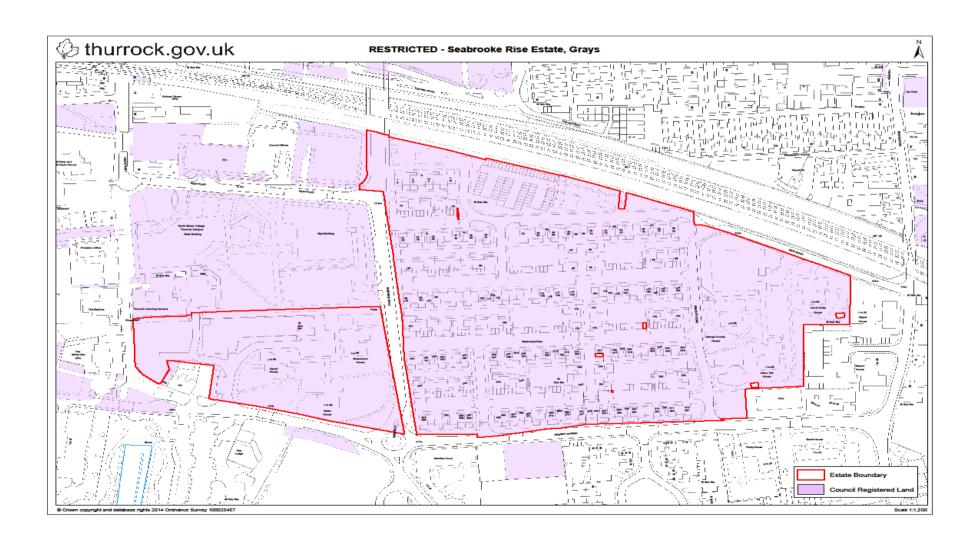

## Map of the applicable Seabrooke Rise estate

**Derry Avenue** 

Properties included in the Local lettings plan:

| Block<br>Number | Block   | Floor level  | Bedrooms |
|-----------------|---------|--------------|----------|
| 1               | Block A | Ground floor | 1        |
| 3               | Block C | Ground floor | 1        |
| 4               | Block C | Ground floor | 1        |
| 5               | Block C | Ground floor | 1        |
| 6               | Block C | Ground floor | 1        |
| 7               | Block A | 1st floor    | 1        |
| 8               | Block A | 1st floor    | 1        |
| 9               | Block B | 1st floor    | 1        |
| 10              | Block B | 1st floor    | 1        |
| 11              | Block C | 1st floor    | 1        |
| 12              | Block C | 1st floor    | 1        |
| 13              | Block C | 1st floor    | 1        |
| 14              | Block C | 1st floor    | 1        |
| 15              | Block A | 2nd floor    | 1        |
| 16              | Block A | 2nd floor    | 1        |
| 17              | Block B | 2nd floor    | 1        |
| 18              | Block B | 2nd floor    | 1        |
| 19              | Block C | 2nd floor    | 1        |
| 20              | Block C | 2nd floor    | 1        |
| 21              | Block C | 2nd floor    | 1        |
| 22              | Block C | 2nd floor    | 1        |
| 23              | Block A | 3rd floor    | 1        |
| 24              | Block B | 3rd floor    | 1        |
| 25              | Block B | 3rd floor    | 1        |